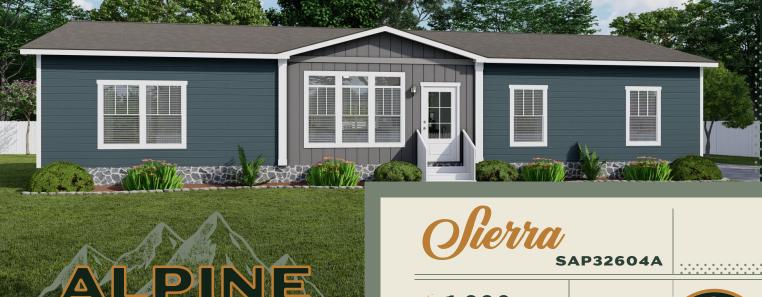

£ 1,800

4

32 X 60

H + 4

## Olignature Features

- · Drywall throughout home
- 8 1/2' ceilings
- Tray ceiling with beams in living room
- · 4'x6' tile shower with Pfister rain shower head
- Solid surface kitchen countertops
- Free-standing tub with floating shelves
- Barn doors
- Overhead air ducts
- Raised and elongated toilets
- · Radiant barrier roof decking
- Energy Star certified construction

  PA
- ¾ Light front door
- · LED can lighting throughout home
- · Stainless steel dream kitchen appliances
- Wood closet shelving throughout with shirt and skirt shelf in primary closet
- · Cement lap and LP Smartside exterior siding
- Exterior faucets and electrical outlets front and rear of home
- 30 year architectural shingles
- R22-13-40 insulation