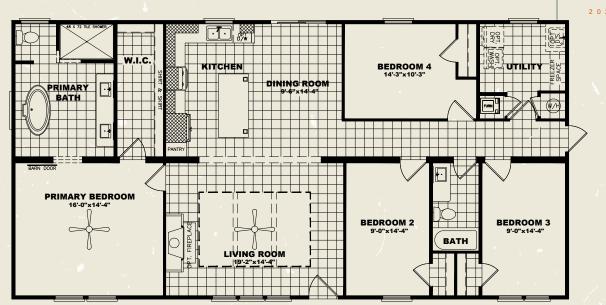

- DINING ROOM FAMILY ROOM

  9-5-16-4

  16-5-16-4

  PARILY ROOM

  16-5-16-4

  PARILY ROOM

  16-5-16-4

  PARILY ROOM