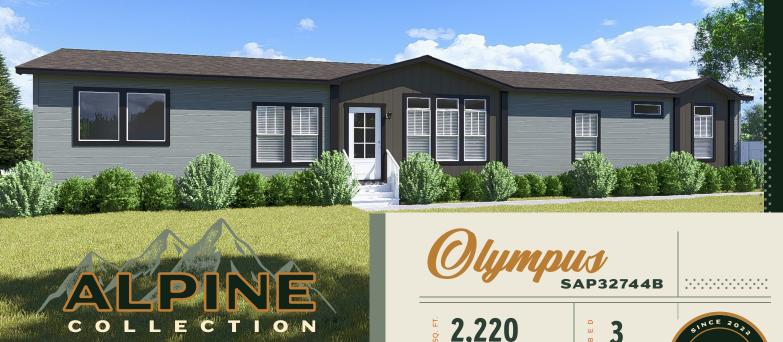

2,220

32 X 74





## Olignature Features

- Drywall throughout home
- 8 1/2' ceilings
- Tray ceiling with beams in living room
- 4'x6' tile shower with Pfister rain shower head
- Solid surface kitchen countertops
- Free-standing tub with floating shelves
- Barn doors
- · Overhead air ducts

- · Raised and elongated toilets
- · Radiant barrier roof decking
- Energy Star certified construction
- ¾ Light front door
- LED can lighting throughout home
- Stainless steel dream kitchen appliances
- Wood closet shelving throughout with shirt and skirt shelf in primary closet
- · Cement lap and LP Smartside exterior siding
- Exterior faucets and electrical outlets front and rear of home