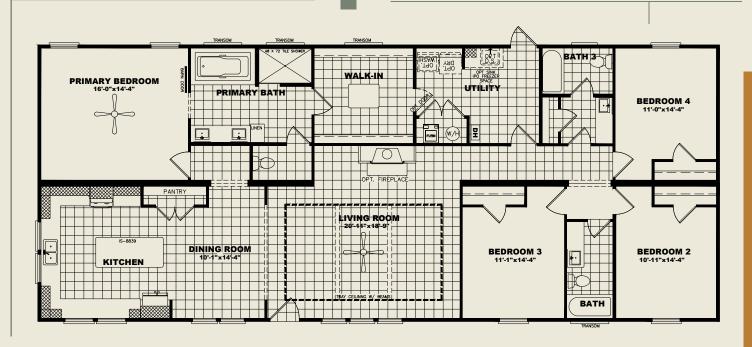

2,220

32 X 74





## Olignature Features

- Drywall throughout home
- 8 1/2' ceilings
- Tray ceiling with beams in living room
- 4'x6' tile shower with Pfister rain shower head
- Solid surface kitchen countertops
- Free-standing tub with floating shelves
- Barn doors
- · Overhead air ducts

- · Raised and elongated toilets
- · Radiant barrier roof decking
- Energy Star certified construction
- ¾ Light front door
- LED can lighting throughout home
- Stainless steel dream kitchen appliances
- Wood closet shelving throughout with shirt and skirt shelf in primary closet
- · Cement lap and LP Smartside exterior siding
- Exterior faucets and electrical outlets front and rear of home