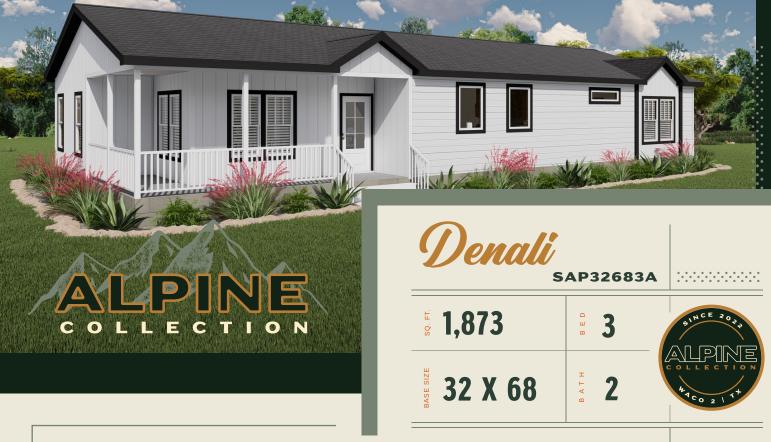

## Olignature Features

- Drywall throughout home
- 8 1/2' ceilings
- Tray ceiling with beams in living room
- 4'x6' tile shower with Pfister rain shower head
- Solid surface kitchen countertops
- Free-standing tub with floating shelves
- Barn doors
- Overhead air ducts

- · Raised and elongated toilets
- · Radiant barrier roof decking
- Energy Star certified construction
- ¾ Light front door
- LED can lighting throughout home
- Stainless steel dream kitchen appliances
- Wood closet shelving throughout with shirt and skirt shelf in primary closet
- Cement lap and LP Smartside exterior siding
- Exterior faucets and electrical outlets front and rear of home