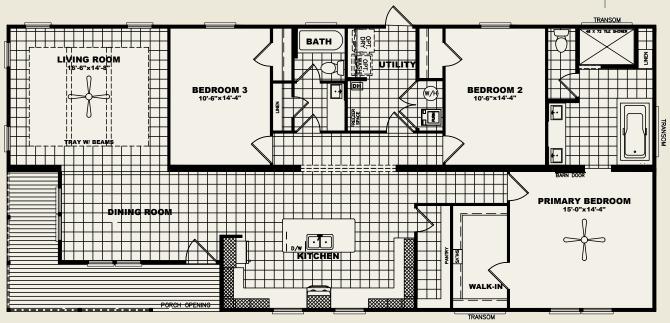

## Olignature Features

- Drywall throughout home
- 8 1/2' ceilings
- Tray ceiling with beams in living room
- 4'x6' tile shower with Pfister rain shower head
- Solid surface kitchen countertops
- Free-standing tub with floating shelves
- Barn doors
- Overhead air ducts