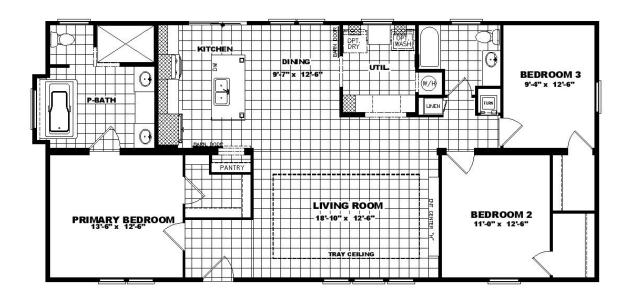

**PAR28563BH** 

# 28 X 56 | 1484 SQ. FT. | 3 BEDROOM 2 BATHROOM







# PATRIOT PATRIOT

- X X

# STANDARD FEATURES

# **ENERGY**

- Lux Low E Vinyl Thermopane Windows
- R 11-13-21 Insulation
- Solarbord Radiant Barrier Roof Decking
- Ecobee Smart Thermostat
- · Carrier Furnace
- 50 Gallon Water Heater
- · LED Light Bulbs
- · Pendant Lights over Island

# **STRUCTURAL**

- · 8 1/2' Sidewall Height Flat Ceilings
- · Double 2x4 Marriage Walls
- Unitized Construction
- Water Shut-Offs Throughout
- Exterior GFI Receptacle (2)
- •19/32" OSB Floor Decking
- 2x4 Exterior Walls 16" O.C.
- 2x6 Floor Joists 16" O.C.
- Exterior Water Spigot Front & Rear

### **BATHROOMS**

- 4872 Tile Shower in Master Bath
- Square China Bath Sinks with Overflow
- · Enlongated Toilets
- Recessed Can Lights Over Vanity

# **EXTERIOR**

- · LP Smart Side Siding w. Vapor Barrier
- · C