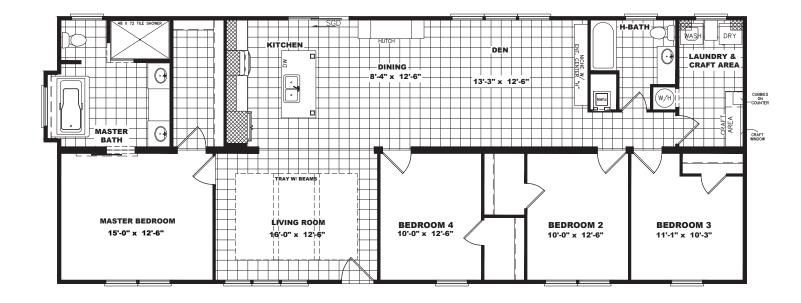

# **PATRIOT**

# STANDARD FEATURES

#### ENERGY

- Lux Low E Vinyl Thermopane
  Windows
- R 11-13-21 Insulation
- Solarbord Radiant Barrier Roof
   Decking
- Ecobee Smart Thermostat
- Carrier Furnace
- •40 Gallon Water Heater
- LED Light Bulbs
- Pendant Lights over Island

#### **STRUCTURAL**

- 8 1/2' Sidewall Height Flat Ceilings
- Double 2x4 Marriage Walls
- Unitized Construction
- Water Shut-Offs Throughout
- Exterior GFI Receptacle (2)
- 19/32" OSB Floor Decking
- 2x4 Exterior Walls 16" O.C.
- 2x6 Floor Joists 16" O.C.
- Exterior Water Spigot Front & Rear

### BATHROOMS

- 4872 Tile Shower in Master Bath
- Square China Bath Sinks with
   Overflow
- Enlongated Toilets
- Recessed Can Lights Over Vanity

# EXTERIOR

- LP Smart Side Siding w. Vapor Barrier
- Cement Fiber Fascia & Soff