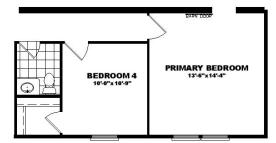

#### OPT. 1/2 BATH







# Farmhouse



## **Standard Features**

#### Energy

- Lux Low E Vinyl Thermopane Windows
- R 11-11-21 Insulation
- Solarbord Radiant Barrier Roof
  Decking
- Ecobee Smart Thermostat
- Carrier Furnace
- 50 Gallon Water Heater
- LED Light Bulbs

#### Structural

- 8 1/2' Sidewall Height Flat Ceilings
- Double 2x4 Marriage Walls
- $\boldsymbol{\cdot} \text{Unitized Construction}$
- Water Shut-Offs Throughout
- Exterior GFI Receptacle (1)
- 19/32" OSB Floor Decking
- 2x4 Exterior Walls 16" O.C.
- 2x6 Floor Joists 16" O.C.

#### Bathrooms

- 4872 Tile Shower in Master Bath
- Bathroom Towel and Tissue Holders
- Square China Bath Sinks with Overflow
- Enlongated Toilets
- Recessed Can Lights Over Vanity
- $\boldsymbol{\cdot}$  Arched Shower Rod With Curtain
- Metal Frame Mirrors Both Bath