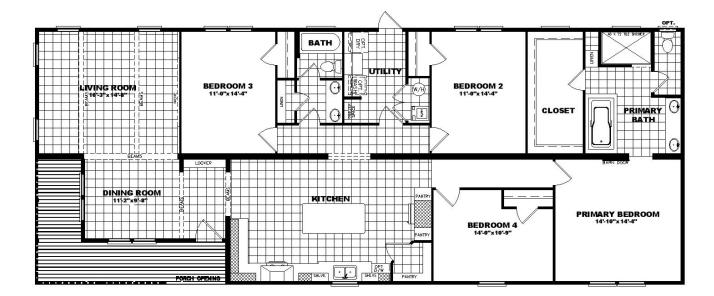

#### OPT. 1/2 BATH







# Farmhouse



## **Standard Features**

#### Energy

- Lux Low E Vinyl Thermopane Windows
- R 11-11-21 Insulation
- Solarbord Radiant Barrier Roof
  Decking
- Ecobee Smart Thermostat
- Carrier Furnace
- 50 Gallon Water Heater
- LED Light Bulbs

#### Structural

- 8 1/2' Sidewall Height Flat Ceilings
- Double 2x4 Marriage Walls
- $\boldsymbol{\cdot} \text{Unitized Construction}$
- Water Shut-Offs Throughout
- Exterior GFI Receptacle (1)
- 19/32" OSB Floor Decking
- 2x4 Exterior Walls 16" O.C.
- 2x6 Floor Joists 16" O.C.

#### Bathrooms

- 4872 Tile Shower in Master Bath
- Bathroom Towel and Tissue Holders
- Square China Bath Sinks with Overflow
- Enlongated Toilets
- Recessed Can Lights Over Vanity
- $\boldsymbol{\cdot}$  Arched Shower Rod With Curtain
- Metal Frame Mirrors Both Baths