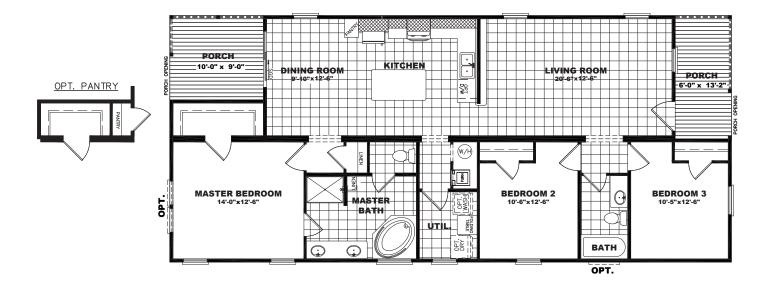

# DEVELOPER C O L L E C T I O N

111 - Carlos

# STANDARD FEATURES

## ENERGY

- Lux Low E Vinyl Thermopane Windows
- R 11-13-21 Insulation
- Solarbord Radiant Barrier Roof Decking
- Ecobee Smart Thermostat
- Carrier Smart Comfort Furnace
- Rheem 50 Gallon Water Heater
- LED Light Bulbs
- Recessed Can Lighting in Kitchen, Dining and Hallways

# STRUCTURAL

- 8 1/2' Sidewall Height Flat Ceilings
- Double 2x4 Marriage Walls
- Unitized Construction
- Water Shut-Offs Throughout
- Exterior GFI Receptacle (1)
- •19/32" OSB Floor Decking
- 2x4 Exterior Walls 16" O.C.
- 2x6 Floor Joists 16" O.C.

# EXTERIOR

- LP Smart Side Siding w. Vapor Barrier
- Cement Fiber Fascia & Soffit
- •12" Eaves Vented on Sidewalls
- Steel 36x80 Front Door with Storm Door
- 34x80 Steel Rear 9-Lite Outswing Door
- C